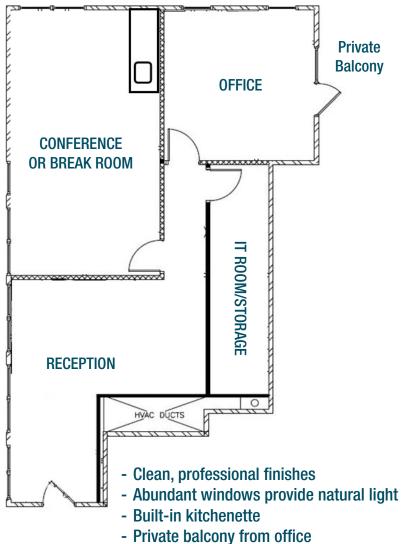

#### PROPERTY DETAILS

Available Space: Suite 220 - 1,300 RSF \$20.50/SF NNN

## SUNDANCE PROFESSIONAL PLAZA

LEASE RATE: \$20.50/SF NNN (\$14.15/SF)

- Beautiful Class A Office space in a well maintained Medical/Professional office park
- Environmentally friendly, energy efficient building with LEED Gold certification
- Centrally located close to Loveland's primary retail corridor with easy access to US Highway 287 & US Highway 34
- Near Orchard's Shopping Center and McKee Medical Center
- Must see to appreciate the quality of building finishes
- Second floor suite (elevator served) reception, conference or break room, and private office with private balcony