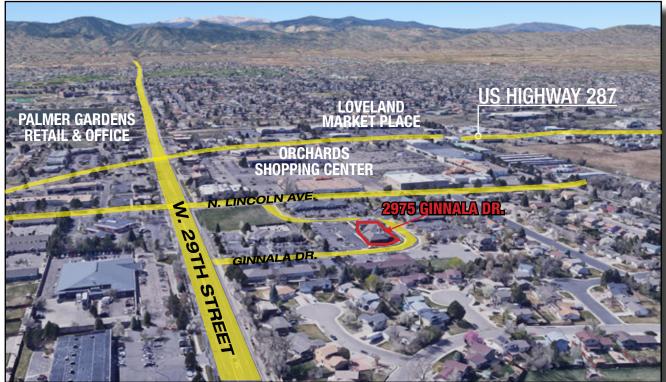

# OFFICE SPACE FOR LEASE

2975 Ginnala Drive, Loveland, CO

## OFFICE SPACE FOR LEASE

2975 Ginnala Drive, Loveland, CO

### **Surrounding Businesses & Amenities Include:**

- King Soopers
- Independent Financial
- UC Health Urgent Care
- Applebees
- FedEx Office Print & Ship
- US Post Office
- Numerous restaurants, dental, medical and more

Neighboring services include dentistry, endodontics, vision, dermatology, financial, dialysis, grocery, fast food and sit-down restaurants, US Post Office, hardware, banking, hair care, nutrition, fitness, automotive and many more.