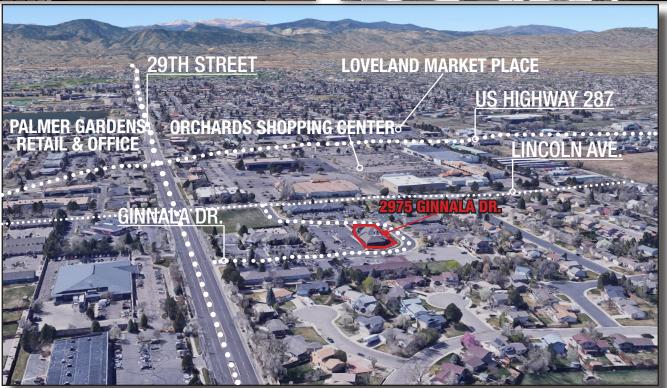

## SUNDANCE PROFESSIONAL PLAZA

LEASE RATE: \$19.00 -19.50/SF NNN (\$11.36/SF)

- Beautiful Class A Office/Medical space in a well maintained Medical/Professional office park
- Environmentally friendly, energy efficient building with LEED Gold certification
- Centrally located close to Loveland's primary retail corridor with easy access to US Highway 287 & US Highway 34
- Near Orchard's Shopping Center and McKee Medical Center
- Must see to appreciate the quality of building finishes
- Main floor suite efficient layout with 9 exam rooms, generous waiting room, conference room, employee break area and provider workspace
- Second floor suite (elevator served) professional open office layout, 5 offices, kitchenette, and conference room with private balcony

#### Surrounding Businesses & Amenities Include:

- King Soopers
- Independent Financial
- UC Health Urgent Care
- Applebees
- FedEx Office Print & Ship
- US Post Office
- Einstein Bros Bagels and many more

Neighboring services include dentistry, endodontics, vision, dermatology, financial, dialysis, grocery, fast food and sit-down restaurants, US Post Office, hardware, banking, hair care, nutrition, fitness, automotive and many more.