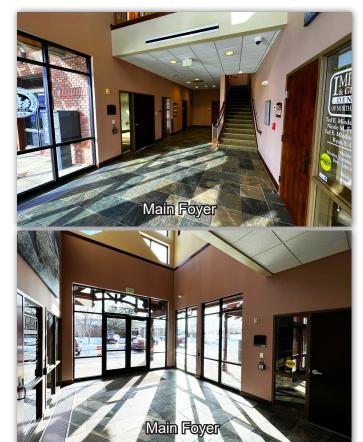

## SUNDANCE PROFESSIONAL PLAZA

LEASE RATE: \$19.00 -19.50/SF NNN (\$11.36/SF)

- Beautiful Class A Office/Medical space in a well maintained Medical/Professional office park
- Environmentally friendly, energy efficient building with LEED Gold certification
- Centrally located close to Loveland's primary retail corridor with easy access to US Highway 287 & US Highway 34
- Near Orchard's Shopping Center and McKee Medical Center
- Must see to appreciate the quality of building finishes
- Main floor suite efficient layout with 9 exam rooms, generous waiting room, conference room, employee break area and provider workspace
- Second floor suite (elevator served) professional open office layout, 5 offices, kitchenette, and conference room with private balcony