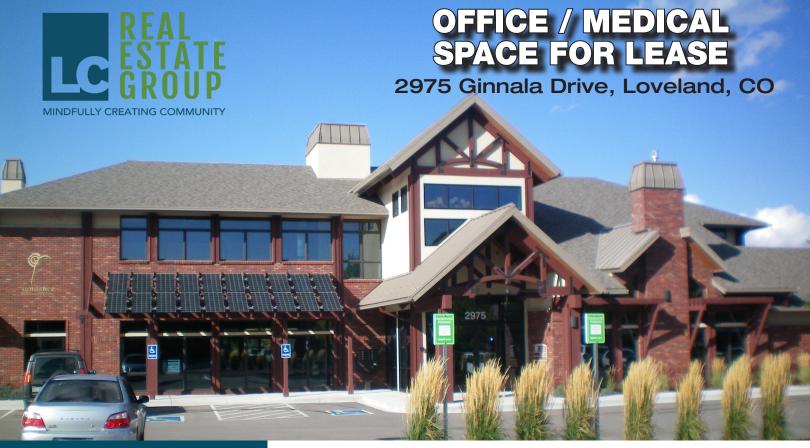

## OFFICE / MEDICAL SPACE FOR LEASE

2975 Ginnala Drive, Loveland, CO

## SUNDANCE PROFESSIONAL PLAZA

LEASE RATE: \$19.00 -19.50/SF NNN (\$11.36/SF)

- Beautiful Class A Office/Medical space in a well maintained Medical/Professional office park
- Environmentally friendly, energy efficient building with LEED Gold certification
- Centrally located close to Loveland's primary retail corridor with easy access to US Highway 287 & US Highway 34
- Near Orchard's Shopping Center and McKee Medical Center
- Must see to appreciate the quality of building finishes
- Main floor suite efficient layout with 9 exam rooms, generous waiting room, conference room, employee break area and provider workspace
- Second floor suite (elevator served) professional open office layout, 5 offices, kitchenette, and conference room with private balcony